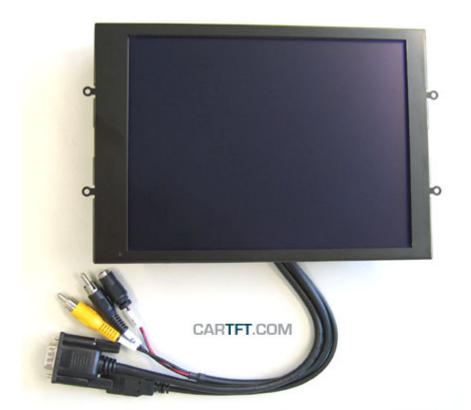

629.00 EUR

incl. 19% VAT, plus shipping

- Open-Frame!
- Transflective!
- · Sunlight Boosted!
- Auto Power On!

Support: Dimensions

New! With special sunlight readable transflective TFT and high contrast (600:1) and Anti-Glare surface!

| Specifications        |                                                           |
|-----------------------|-----------------------------------------------------------|
| Screen size           | 8.4" digital                                              |
| Aspect Ratio          | 4:3 wide TFT screen                                       |
| Dot Resolution        | 2400x600= 1,440,000 dots                                  |
| Physical Resolution   | 800x600                                                   |
| Supported Resolutions | 640x480-1600x1024                                         |
| Color configuration   | RGB stripe                                                |
| Brightness            | 450 nits                                                  |
| Contrast              | 600:1                                                     |
| Operating temperature | -30°C to 85°C                                             |
| Power input           | DC 9-30V                                                  |
| Power consumption     | max. 10W                                                  |
| Video system          | 2x Video inputs (PAL/NTSC)<br>1x VGA input                |
| Dimensions            | 205 x 145 x 35 mm<br>Display : 170 x 130 mm               |
| Video input signal    | 1.0Vp-p, composite video                                  |
| Features              | Full function OSD control (englisch)<br>Auto Power On/Off |
| What is included ?    | 8.4" VGA Open-Frame Touchscreen TFT with Video-support    |
|                       | Power Adapter f. EU 230V                                  |
|                       | Cigarette Lighter Adapter                                 |
|                       | Touchscreen Driver-CD                                     |
|                       | Manual                                                    |