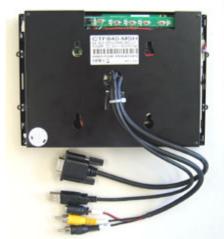

**Note :** This Open-Frame TFT display is an offer primarily meant for business and project customers. End consumers should only handle with unprotected electronic parts with appropriate experience.

| Specifications        |                                                           |
|-----------------------|-----------------------------------------------------------|
| Screen size           | 8.4" digital                                              |
| Aspect Ratio          | 4:3 wide TFT screen                                       |
| Dot Resolution        | 2400x600= 1,440,000 dots                                  |
| Physical Resolution   | 800x600                                                   |
| Supported Resolutions | 640x480-1600x1024                                         |
| Color configuration   | RGB stripe                                                |
| Brightness            | 450 nits                                                  |
| Contrast              | 600:1                                                     |
| Operating temperature | -30°C to 85°C                                             |
| Power input           | DC 9-30V                                                  |
| Power consumption     | max. 10W                                                  |
| Video system          | 2x Video inputs (PAL/NTSC)<br>1x VGA input                |
| Dimensions            | 205 x 145 x 35 mm<br>Display : 170 x 130 mm               |
| Video input signal    | 1.0Vp-p, composite video                                  |
| Features              | Full function OSD control (englisch)<br>Auto Power On/Off |
| What is included ?    | 8.4" VGA Open-Frame Touchscreen TFT with Video-support    |
|                       | Power Adapter f. EU 230V                                  |
|                       | Cigarette Lighter Adapter                                 |
|                       | Touchscreen Driver-CD                                     |
|                       | Manual                                                    |